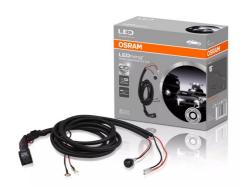

# Wire Harness AX 1LS

# Bringing light to life with OSRAM LEDriving driving and working lights

To support the installation of the OSRAM LEDriving driving & working lights, OSRAM has developed a special series with suitable accessories for them. With the OSRAM Wire Harness AX 1LS, the OSRAM LEDriving driving & working lights, can now be installed quickly and easily on the appropriate vehicle.

The OSRAM Wire Harness AX 1LS is a wire harness that is suitable for the installation of one light source with one lighting function. It also has an integrated on/off switch that can be installed in the vehicles cabin to switch the OSRAM LEDriving working lights on or off as required. The switch is only to be used for the OSRAM LEDriving working lights. The OSRAM Wire Harness AX 1LS is suitable for 12 V vehicles. OSRAM also offers a 2-year guarantee<sup>1)</sup>.