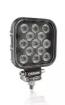

# Reversing FX120S-WD

ECE certified (ECE R23)

No registration in the car documents required

45° beam angle

Widely spread light beam

Up to 36 m long light beam

See and be seen with OSRAM

# Bringing light to life with OSRAM LEDriving driving and working lights

Considerable foresight on dark country roads, forest paths off-road and on-road- this can be achieved with the OSRAM LEDriving Reversing FX120S-WD reversing lights. With its 13 powerful, high-performance LEDs, the LED reversing light has a range of up to 36 meters and thus offers the driver impressive foresight on-road and off-road. Even in dim light and reduced visibility due to external environmental influences, the OSRAM LEDriving Reversing FX120S-WD reversing light with up to 6000 Kelvin can provide conditions similar to daylight. The powerpackage with up to 1100 lumens of luminosity scores with highest optical efficiency and homogeneous light distribution. This results in the possibility of an improved view for you and the improved visibility of your vehicle by

#### Product family datasheet

other road users, and consequently also increased safety on-road and off-road.

Whether on-road or off-road - the OSRAM LEDriving Reversing FX120S-WD reversing light impresses with its powerful performance and long service life. Versatile applicable, it defies numerous environmental influences and, thanks to high-quality materials such as the thermoplastic housing and the stable polycarbonate lens, it is particularly light and at the same time robust and resistant. The LEDdriving FX120S-WD reversing light has been tested and validated with the IP-Protection Class IP69K in our DIN certified environmental simulation laboratory for extreme external influences regarding water, dust, impacts, heat, cold and permanent vibration. The integrated driver and the thermal management system regulate the temperature of the LED reversing light and can thus prevent damage from overheating. The polarity protection inhibits the wrong polarity of the voltage supply and can thus prevent possible damage by automatically switching off the LEDs. On-road and off-road, the OSRAM LEDriving Reversing FX120S-WD reversing light is an effective addition to your vehicle. No registration or entry in the vehicle documents is necessary for these ECE-certified LED reversing lights.