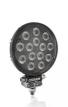

# Bringing light to life with OSRAM LEDriving driving and working lights

Considerable foresight on dark country roads, forest paths off-road and on-road- this can be achieved with the LEDriving Reversing FX120R-WD reversing lights. With its 14 powerful, high-performance LEDs, the LED reversing light has a range of up to 36 meters and thus offers the driver impressive foresight on-road and off-road. Even in dim light and reduced visibility due to external environmental influences, the OSRAM LEDriving Reversing FX120R-WD reversing light with up to 6000 Kelvin can provide conditions similar to daylight. The powerpackage with up to 1100 lumens of luminosity scores with highest optical efficiency and homogeneous light distribution. This results in the possibility of your vehicle by other road users, and consequently also

#### Product family datasheet

increased safety on-road and off-road.

Whether on-road or off-road - the OSRAM LEDriving Reversing

reversing light impresses with its powerful performance and long service life. Versatile applicable, it defies numerous environmental influences and, thanks to high-quality materials such as the thermoplastic housing and the stable polycarbonate lens, it is particularly light and at the same time robust and resistant. The