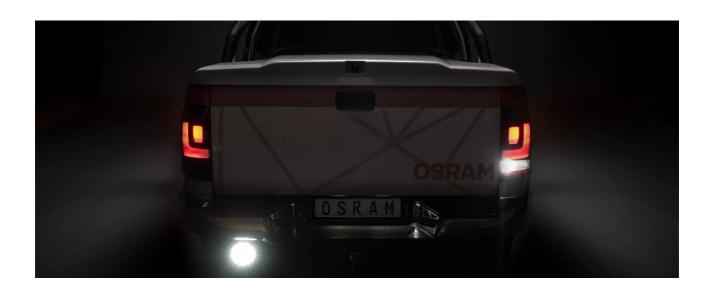

# Bringing light to life with OSRAM LEDriving driving and working lights

Considerable foresight on dark country roads, forest paths off-road and on-road- this can be achieved with the LEDriving Reversing FX120R-WD reversing lights. With its 14 powerful, high-performance LEDs, the LED reversing light has a range of up to 36 meters and thus offers the driver impressive foresight on-road and off-road. Even in dim light and reduced visibility due to external environmental influences, the OSRAM LEDriving Reversing FX120R-WD reversing light with up to 6000 Kelvin can provide conditions similar to daylight. The powerpackage with up to 1100 lumens of luminosity scores with highest optical efficiency and homogeneous light distribution. This results in the possibility of your vehicle by other road users, and consequently also

registration or entry in the vehicle documents is necessary

The **OSRAM LEDriving Reversing FX120R-WD** reversing lights are versatile applicable and flexible in use.

and guads<sup>2)</sup>