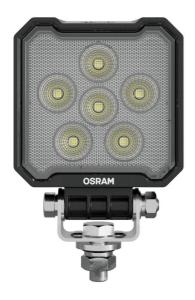

#### Powerful LED working lights

With the OSRAM LEDriving Cube WL VX100-WD, you achieve impressive illumination on dark field and forest paths, off-road and off the beaten tracks. The working light combines affordability with exceptional performance, quality and functionality, providing users with impressive visibility at workplaces beyond roads and off-road areas. Designed to meet diverse tasks, the working light impress with a luminous flux of up to 2000lm and a wide beam pattern with wide light distribution, significantly enhancing safety at work for you and others. Even in dim light and reduced visibility, the working light with up to 6000 Kelvin can provide conditions similar to daylight. Versatile applicable, it defies numerous environmental influences and, thanks to high-quality materials such as the aluminum housing and the stable polycarbonate lens, it is particularly light and at the same time robust and resistant. In addition, the work light holds an approval according to ECE R148 as a reversing light. The LEDriving Cube WL VX100-WD has been tested and validated with the IP-Protection Classes IP6K8 & IP6K9K in our DIN certified environmental simulation laboratory for extreme external influences regarding water, dust, impacts, heat, cold and permanent vibration. It is an effective and efficient addition to your vehicle and can be attached to trucks, agricultural machinery, commercial vehicles, construction vehicles and offroad vehicles1). OSRAM provides a 2-year quarantee2).1) Additional working lights without ECE approval for use as work lights are approved for use on any vehicle according to German Road Traffic Licensing Regulations (StVZO) §52 (7). However, they must not be used and switched on while driving. In addition, individual special regulations, and laws of countries outside Germany must be observed. 2)For precise conditions refer to: www.osram.com/am-guarantee