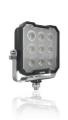

## Cube WL VX125-WD

**Wide Beam Pattern** 

For a large-area and particularly wide light distribution

Up to 67 m long beam

See and be seen with OSRAM

### Powerful LED working lights

With the OSRAM LEDriving Cube WL VX125-WD, you achieve impressive illumination on dark field and forest paths, off-road and off the beaten tracks. The working light combines affordability with exceptional performance, quality and functionality, providing users with impressive visibility at workplaces beyond roads and off-road areas. Designed to meet diverse tasks, the working light impress with a luminous flux of up to 3000lm and a wide beam pattern with wide light distribution, significantly enhancing safety at work for you and others. Even in dim light and reduced visibility, the working light with up to 6000 Kelvin can provide conditions similar to daylight. Versatile applicable, it defies numerous environmental influences and, thanks to high-quality materials such as the aluminum housing and the stable polycarbonate lens, it is particularly light and at the same time robust and resistant. The LEDriving Cube WL VX125-WD has been tested and validated with the IP-Protection Classes IP6K8 & IP6K9K in our DIN certified environmental simulation laboratory for extreme external influences regarding water, dust, impacts, heat, cold and permanent vibration. It is an effective and efficient addition to your vehicle and can be attached to trucks, agricultural machinery, commercial vehicles, construction vehicles and off-road vehicles1). OSRAM provides a 2-year guarantee2).1) Additional working lights without ECE approval for use as work lights are approved for use on any vehicle according to German Road Traffic Licensing Regulations (StVZO) §52 (7). However, they must not be used and switched on while driving. In addition, individual special regulations, and laws of countries outside Germany must be observed. 2)For precise conditions refer to: www.osram.com/am-guarantee