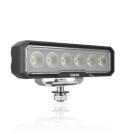

# Lightbar WL VX150-WD

**Wide Beam Pattern** 

For a large-area and particularly wide light distribution

Up to 45 m long beam

See and be seen with OSRAM

## Powerful LED working lights

With the OSRAM LEDriving Lightbar WL VX150-WD, you achieve impressive illumination on dark field and forest paths, off-road and off the beaten tracks. The working light combines affordability with exceptional performance, quality and functionality, providing users with impressive visibility at workplaces beyond roads and off-road areas. Designed to meet diverse tasks, the working light impress with a luminous flux of up to 1500lm and a wide beam pattern with wide light distribution, significantly enhancing safety at work for you and others. Even in dim light and reduced visibility, the working light with up to 6000 Kelvin can provide conditions similar to daylight. Versatile applicable, it defies numerous environmental influences and, thanks to high-quality materials such as the aluminum housing and the stable polycarbonate lens, it is particularly light and at the same time robust and resistant. The LEDriving Lightbar WL VX150-WD has been tested and validated with the IP-Protection Classes IP6K8 & IP6K9K in our DIN certified environmental simulation laboratory for extreme external influences regarding water, dust, impacts, heat, cold and permanent vibration. It is an effective and efficient addition to your vehicle and can be attached to trucks, agricultural machinery, commercial vehicles, construction vehicles and off-road vehicles1). OSRAM provides a 2-year guarantee2).1) Additional working lights without ECE approval for use as work lights are approved for use on any vehicle according to German Road Traffic Licensing Regulations (StVZO) §52 (7). However, they must not be used and switched on while driving. In addition, individual special regulations, and laws of countries outside Germany must be observed. 2)For precise conditions refer to: www.osram.com/am-guarantee

## Technical data

|                                      | Product information                                                                             |                              |                                 | Electrical<br>data | Photomet rical data                 | Lifespan       | Capabilities      |
|--------------------------------------|-------------------------------------------------------------------------------------------------|------------------------------|---------------------------------|--------------------|-------------------------------------|----------------|-------------------|
| Product description                  | Order reference                                                                                 | • •                          | ion (Category<br>luct specific) | Nominal<br>wattage | Luminous<br>flux                    | Lifespan<br>Tc | Technology        |
| Lightbar WL VX150-WD LEDWL109-<br>WD | LEDWL109<br>-WD                                                                                 | Working<br>applicati         | 3                               | 15.00 W            | 1500 lm                             | > 5000<br>h    | LED <sup>1)</sup> |
|                                      | Certificates & standards Logi                                                                   |                              |                                 |                    |                                     | Logistica      | ıl data           |
| Product description                  | Type of protection                                                                              | Approval marks –<br>approval |                                 | Standards          |                                     | Commodity code |                   |
| Lightbar WL VX150-WD LEDWL109-<br>WD | IP6K8/IP6K E9 approval<br>9K                                                                    |                              | ECE R10                         | 85122000900        |                                     | 00900          |                   |
|                                      | Environmental information Information according Art. 33 of EU Regulation (EC) 1907/2006 (REACh) |                              |                                 |                    |                                     |                |                   |
| Product description                  | Date of Declaration                                                                             |                              | Primary Article<br>Identifier   |                    | Declaration No. in<br>SCIP database |                |                   |
|                                      | 16-02-2024                                                                                      |                              | 4062172355209                   |                    |                                     |                |                   |