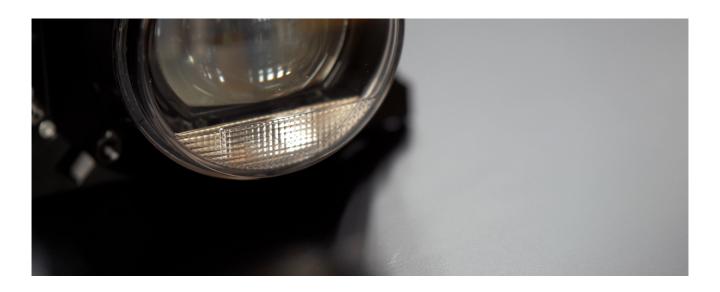

# LEDriving Universal Headlight Mounting Kit

Specially designed mounting plate

For manual adjustment of the light in vertical and horizontal position

**Easy Installation** 

Mounting on the vehicle with 3 screws

#### Individual light for individual requirements

With the OSRAM LEDriving Universal Headlight portfolio, you experience maximum flexibility and a wide range of possible applications. Additionally, they can be mounted in three different ways: Direct mount, mount with a mounting plate, and mount with a leveling motor. OSRAM has developed specially designed mounting kits and a mounting plate. The LEDriving Universal Headlight Mounting Kit MK1 for a particular flexible assembly is compatible with all OSRAM LEDriving headlights of the Universal Headlights Series. It can be mounted to the vehicle with only a few screws, it is quick and easy to mount, and this also allows a faster and easier installation of the LEDriving Universal Headlight. In addition, the mounting enables the manual adjustment of the light in vertical and horizontal position, thus ensuring maximum flexibility. OSRAM provides a 2-year guarantee on these products1).1)For precise conditions refer to: www.osram.com/am-guarantee