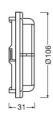

### **Dimensions & weight**

| Diameter       | 1060 mm |
|----------------|---------|
| Product weight | 5500 g  |