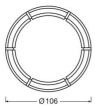

### **Dimensions & weight**

| Diameter       | 1060 mm |
|----------------|---------|
| Product weight | 5500 g  |