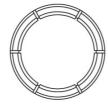

# LEDriving CAP (OFFROAD) LEDCAP12

### **Dimensions & weight**

| Diameter       | 1060 mm |
|----------------|---------|
| Product weight | 5500 g  |

### **Capabilities**