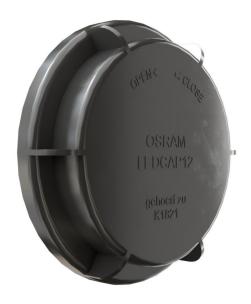

# LEDriving CAP (OFFROAD) LEDCAP12

#### **Product information**

| Order reference                             | LEDCAP12                      |  |
|---------------------------------------------|-------------------------------|--|
| Application (Category and Product specific) | Accessories for LED retrofits |  |