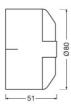

### **Dimensions & weight**

| Diameter       | 80.0 mm |
|----------------|---------|
| Product weight | 37.00 g |