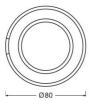

### **Dimensions & weight**

| Diameter       | 80.0 mm |
|----------------|---------|
| Product weight | 37.00 g |