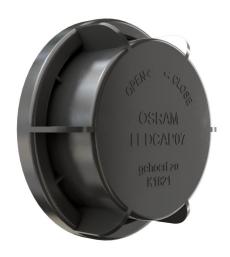

# LEDriving CAP (OFFROAD) LEDCAP07

## **Dimensions & weight**

| Diameter       | 90.0 mm |
|----------------|---------|
| Product weight | 31.00 g |