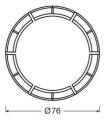

# **Dimensions & weight**

| Diameter       | 760 mm |
|----------------|--------|
| Product weight | 2800 g |