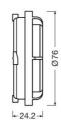

# **Dimensions & weight**

| Diameter       | 760 mm |
|----------------|--------|
| Product weight | 2800 g |