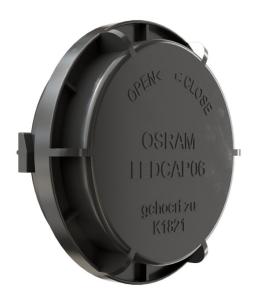

# LEDriving CAP (OFFROAD) LEDCAP06

## **Product information**

| Order reference                             | LEDCAP06                      |  |
|---------------------------------------------|-------------------------------|--|
| Application (Category and Product specific) | Accessories for LED retrofits |  |