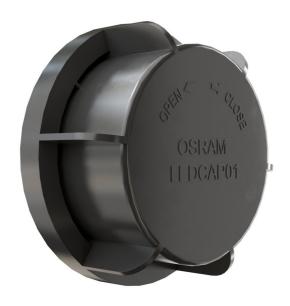

# LEDriving CAP (OFFROAD) LEDCAP01

## **Product information**

| Order reference                             | LEDCAP01                      |  |
|---------------------------------------------|-------------------------------|--|
| Application (Category and Product specific) | Accessories for LED retrofits |  |