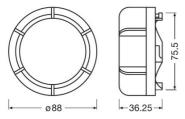

## **Dimensions & weight**

| Diameter       | 920 mm |
|----------------|--------|
| Product weight | 5350 g |