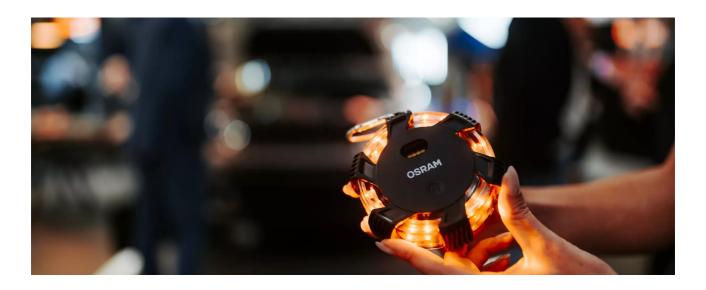

## Light is safety-See and be seen with OSRAM

Be prepared with OSRAM warning and safety lights. The LEDguardian ROAD FLARE is a compact LED warning light for various situations on the road and for minor inspection work on your vehicle. The 360 degrees rotating, orange, warning light function of the LEDguardian ROAD FLARE is visible from a great distance and can provide crucial information about a dangerous situation in an emergency. A total of 16 high-quality long-life LEDs offer three different operating modes: 360 ° rotating orange warning light function, permanent orange light function and a white torch function. In addition, the LEDguardian ROAD FLARE impresses with its non-slip, dirt-repellent surface, a practical hook for attachment and is so robust and resistant that it can even be run over by a car\*\* without losing performance.