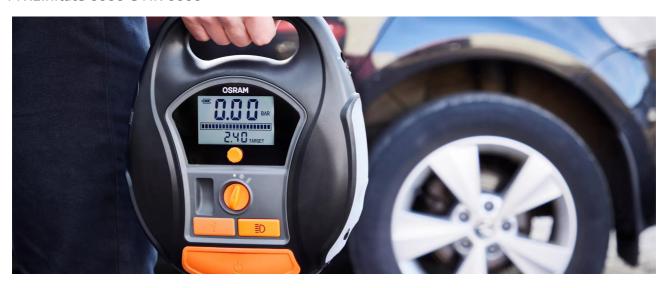

# TYREinflate 6000

TYREinflate 6000 OTIR 6000

Rapid Inflation Time
Inflate the tyre to the desired
pressure in approximately 2
minutes 1)2)

**Deflator Valve**For deflating too much air

Digital Auto Stop
Automatic stop function
when the preset pressure is
reached

## Rechargeable Digital Tyre Inflator and Air Pump

The OSRAM TYREinflate 6000 is a cordless and rechargeable tyre inflator with Li-Ion battery, making it an ideal companion for camping and road trips. The OTIR 6000 digital tyre inflator can inflate a tyre in just two minutes1)2) and has a special setting for other inflatable items such as air beds, air mattresses, balls and more. The auto stop function and the deflator valve help to keep the tyres and other inflatables optimally inflated. The backlit LED display and integrated LED light provide improved readability of the pressure settings and improved illumination of the working area even in reduced visibility conditions or at night. Thanks to the powerbank function, the OSRAM TYREinflate 6000 can also be used as a charger for electronic devices such as your mobile phone. The scope of delivery includes a mains charger and a 12-volt cable for direct power supply, if