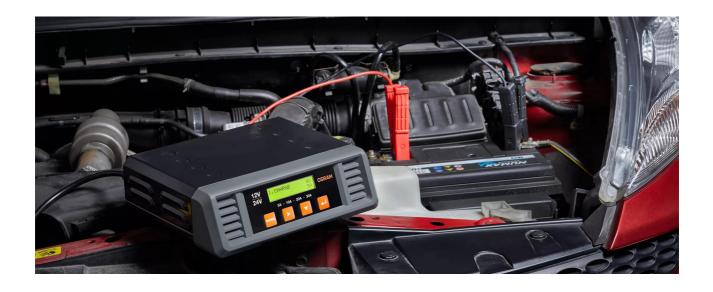

### Developed by professionals – Made for professionals

The OSRAM BATTERYcharge PRO 30A is a professional, intelligent battery charger suitable for a wide range of battery types for 12V and 24V vehicles. Ideal for use when different vehicles and even entire fleets need to be maintained, especially in professional workshops or showrooms.

By selecting different battery types and charging levels, the user can set the specific charge required for the different battery types. The BATTERYcharge PRO 30A can deliver variable charging currents up to a maximum of 30A. This is possible for lead-acid batteries as well as lithium batteries (AGM, GEL, STD, EFB, LFP, LiFePO4) and start/stop batteries. Variable charging rates of 5A/10A/20A/30A can also provide flexible slow or fast charging to meet the individual requirements of each user. An integrated test function additionally enables diagnosis of the battery and alternator. OSRAM's professional battery charger with integrated LCD screen runs through an 8-stage charge cycle for lithium batteries and a 9-stage charge cycle for all other batteries to restore and optimize battery performance and improve charge retention. With its light weight, the professional charger from OSRAM is easy to carry and transport around the workshop.