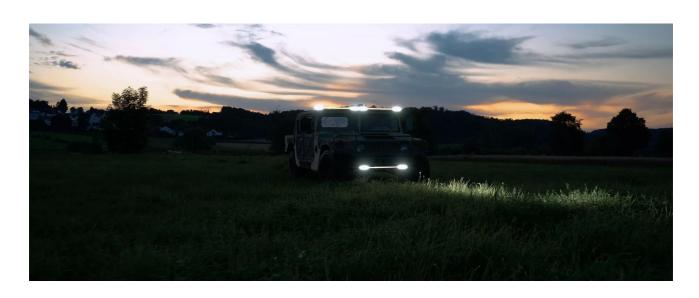

## Bringing light to life with OSRAM LEDriving driving and working lights

Considerable foresight on dark country roads, forest paths, off the beaten tracks, off-road and on-road- this can be achieved with the OSRAM LEDriving Lightbar VX1000-CB SM. With its 36 powerful, high-performance OSRAM long-life LEDs, the VX1000-CB SM has a range of up to 525 meters and thus offers the driver impressive foresight on-road and off-road. Even in dim light and reduced visibility due to external environmental influences, the OSRAM LEDriving Lightbar VX1000-CB SM with up to 6000 Kelvin can provide conditions similar to daylight. The power package with up to 6000 lumens of luminosity scores with

Whether on-road or off-road - The OSRAM LEDriving Lightbar VX1000-CB SM impresses with its powerful performance and a long service life with up to 5000 hours. Versatile applicable, it defies numerous environmental influences and, thanks to high-quality materials such as the aluminum housing and the stable polycarbonate lens, it is particularly light and at the same time robust and resistant. The OSRAM LEDriving Lightbar VX1000-CB SM has been tested and validated with the IP-Protection Class IP67 in our DIN certified environmental simulation laboratory for extreme external influences regarding water, dust, impacts, heat, cold and permanent vibration. The integrated driver and the thermal management system regulate the temperature of the LED Lightbar and can thus prevent damage from overheating. The polarity protection inhibits the wrong polarity of the voltage supply and can thus prevent possible damage by automatically switching off the LEDs. On-road and off-road, the OSRAM LEDriving Lightbar VX1000-CB SM is an effective and efficient addition to your vehicle. No registration or entry in the vehicle documents is necessary for these ECE-certified LED driving lights 2)