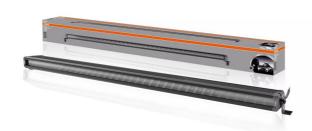

# Lightbar VX1000-CB SM

## Bringing light to life with OSRAM LEDriving driving and working lights

Considerable foresight on dark country roads, forest paths, off the beaten tracks, off-road and on-road- this can be achieved with the OSRAM LEDriving Lightbar VX1000-CB SM. With its 36 powerful, high-performance OSRAM long-life LEDs, the VX1000-CB SM has a range of up to 525 meters and thus offers the driver impressive foresight on-road and off-road. Even in dim light and reduced visibility due to external environmental influences, the OSRAM LEDriving Lightbar VX1000-CB SM with up to 6000 Kelvin can provide conditions similar to daylight. The power package with up to 6000 lumens of luminosity scores with

Whether on-road or off-road - The OSRAM LEDriving Lightbar VX1000-CB SM impresses with its powerful performance and a long service life with up to 5000 hours. Versatile applicable, it defies numerous environmental influences and, thanks to high-quality materials such as the aluminum housing and the stable polycarbonate lens, it is particularly light and at the same time robust and resistant. The OSRAM LEDriving Lightbar VX1000-CB SM has been tested and validated with the IP-Protection Class IP67 in our DIN certified environmental simulation laboratory for extreme external influences regarding water, dust, impacts, heat, cold and permanent vibration. The integrated driver and the thermal management system regulate the temperature of the LED Lightbar and can thus prevent damage from overheating. The polarity protection inhibits the wrong polarity of the voltage supply and can thus prevent possible damage by automatically switching off the LEDs. On-road and off-road, the OSRAM LEDriving Lightbar VX1000-CB SM is an effective and efficient addition to your vehicle. No registration or entry in the vehicle documents is necessary for these ECE-certified LED driving lights 2)