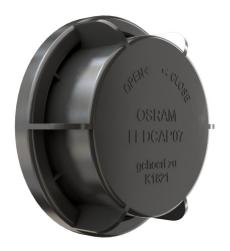

# LEDriving CAP LEDCAP07

LEDriving CAP are designed to enable the installation of the H7-LED to have an accurate fit and to protect the headlight system. These products are a replacement of the original cap to offer a qualitative system component for the legal usage.

### **Product information**

| Order reference                             | LEDCAP07                      |  |
|---------------------------------------------|-------------------------------|--|
| Application (Category and Product specific) | Accessories for LED retrofits |  |