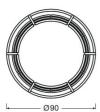

## **Dimensions & weight**

| Diameter       | 900 mm |
|----------------|--------|
| Product weight | 3100 g |