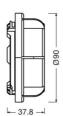

## **Dimensions & weight**

| Diameter       | 900 mm |
|----------------|--------|
| Product weight | 3100 g |