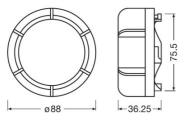

## **Dimensions & weight**

| Diameter       | 920 mm |
|----------------|--------|
| Product weight | 5350 g |