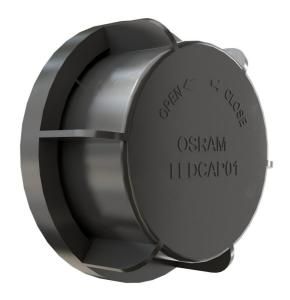

# LEDriving CAP LEDCAP01

LEDriving CAP are designed to enable the installation of the H7-LED to have an accurate fit and to protect the headlight system. These products are a replacement of the original cap to offer a qualitative system component for the legal usage.

## **Product information**

| Order reference                             | LEDCAP01                      |  |
|---------------------------------------------|-------------------------------|--|
| Application (Category and Product specific) | Accessories for LED retrofits |  |