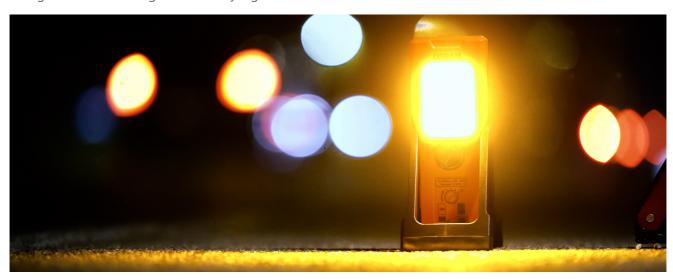

#### 2 in 1

LED Warning Light & LED TorchlightBright yellow flashing light & Bright white torchlight

#### Light is safety-See and be seen with OSRAM

Be prepared - with OSRAM LEDguardian warning and safety lights. The OSRAM LEDguardian TRUCK FLARE Signal TA19 is a LED warning light which must be carried along in the vehicle and used in the event of a break-down in Germany. This applies to all vehicles with a total weight of  $\geq$  3.5t according to §53a StVZO. In addition, the TRUCK FLARE from OSRAM also meets the requirements specified in the technical requirements of the StVZO (TA 19). These state that the warning light must fulfill the following characteristics: An orange flashing light, an uninterrupted operating time of at least 15h, a flashing frequency of 1.5 Hz ± 0.5 Hz = 90 ± pulses per minute and a dynamic pressure 21 kg/m<sup>2</sup>  $\triangleq$  wind force 9. Only those lights that meet these requirements are officially approved for use in road traffic. The warning light must be in operation next to the warning triangle to indicate the danger zone in the event of a breakdown or accident. For vehicles  $\leq$ 3.5t the use is not mandatory, but for the safety of all road users of course possible and recommended. The flashing orange warning light function of the OSRAM LEDguardian TRUCK FLARE Signal TA19 is visible from a great distance and can provide crucial information about a dangerous situation on the road in an emergency. In addition to the warning triangle, it alerts other road users about a potentially dangerous situation on the road by actively flashing, compared to the simple reflection such as that of a warning triangle. With 6 long-life high-power LEDs with up to 6000K, you can draw attention to yourself by day and night, and preventively alert and warn other road users of a dangerous situation, such as a broken-down vehicle on the road. In addition, the TRUCK FLARE can also serve as a torchlight. As an additional function, a bright white torchlight is integrated and enables additional applications such as a work or inspection light. The compact design allows you to store the warning light within easy reach in the vehicle and, if required, it can be set up quickly and easily directly next to the warning triangle thanks to the foldout, robust and non-slip feet. Another advantage is that the batteries included in the scope of delivery mean that the OSRAM LEDguardian TRUCK FLARE Signal TA19 is immediately ready for operation. The LEDquardian TRUCK FLARE Signal TA19 has been tested and validated in our DIN EN ISO/IEC 17025 certified environmental simulation laboratory for extreme external influences in terms of water, dust, heat, cold and impacts from falls. With an IP54 protection class, the OSRAM LEDguardian TRUCK FLARE Signal TA19 is resistant to the ingress of water and dust. OSRAM provides a 2-year quarantee\* on this product.