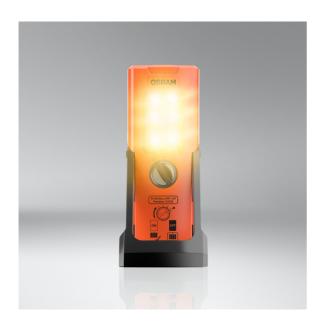

#### 2 in 1

LED Warning Light & LED TorchlightBright yellow flashing light & Bright white torchlight

#### Light is safety-See and be seen with OSRAM

Be prepared - with OSRAM LEDguardian warning and safety lights. The OSRAM LEDguardian TRUCK FLARE Signal TA19 is a LED warning light which must be carried along in the vehicle and used in the event of a break-down in Germany. This applies to all vehicles with a total weight of  $\geq$  3.5t according to §53a StVZO. In addition, the TRUCK FLARE from OSRAM also meets the requirements specified in the technical requirements of the StVZO (TA 19). These state that the warning light must fulfill the following characteristics: An orange flashing light, an uninterrupted operating time of at least 15h, a flashing frequency of 1.5 Hz ± 0.5 Hz = 90 ± pulses per minute and a dynamic pressure 21 kg/m<sup>2</sup>  $\triangleq$  wind force 9. Only those lights that meet these requirements are officially approved for use in road traffic. The warning light must be in operation next to the warning triangle to indicate the danger zone in the event of a breakdown or accident. For vehicles  $\leq$ 3.5t the use is not mandatory, but for the safety of all road users of course possible and recommended. The flashing orange warning light function of the OSRAM LEDguardian TRUCK FLARE Signal TA19 is visible from a great distance and can provide crucial information about a dangerous situation on the road in an emergency. In addition to the warning triangle, it alerts other road users about a potentially dangerous situation on the road by actively flashing, compared to the simple reflection such as that of a warning triangle. With 6 long-life high-power LEDs with up to 6000K, you can draw attention to yourself by day and night, and preventively alert and warn other road users of a dangerous situation, such as a broken-down vehicle on the road. In addition, the TRUCK FLARE can also serve as a torchlight. As an additional function, a bright white torchlight is integrated and enables additional applications such as a work or inspection light. The compact design allows you to store the warning light within easy reach in the vehicle and, if required, it can be set up quickly and easily directly next to the warning triangle thanks to the foldout, robust and non-slip feet. Another advantage is that the batteries included in the scope of delivery mean that the OSRAM LEDguardian TRUCK FLARE Signal TA19 is immediately ready for operation. The LEDquardian TRUCK FLARE Signal TA19 has been tested and validated in our DIN EN ISO/IEC 17025 certified environmental simulation laboratory for extreme external influences in terms of water, dust, heat, cold and impacts from falls. With an IP54 protection class, the OSRAM LEDguardian TRUCK FLARE Signal TA19 is resistant to the ingress of water and dust. OSRAM provides a 2-year quarantee\* on this product.