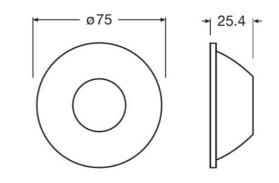

### Technical data

|                              | Dimensions & weight |                   |        | Logistical data | Environmental<br>information<br>Information<br>according Art. 33 of<br>EU Regulation (EC)<br>1907/2006 (REACh) |  |
|------------------------------|---------------------|-------------------|--------|-----------------|----------------------------------------------------------------------------------------------------------------|--|
| Product description          | Diameter            | Product<br>weight | Length | Commodity code  | Date of Declaration                                                                                            |  |
| 24D LENS FOR COIN 35 COB G2  | 28.0 mm             | 4.18 g            | 0.0 mm | 90019000900     | 25-04-2022                                                                                                     |  |
| 36D LENS FOR COIN 35 COB G2  | 28.0 mm             | 4.78 g            | 0.0 mm | 90019000900     | 25-04-2022                                                                                                     |  |
| 24D LENS FOR COIN 50 COB G2  | 41.6 mm             | 10.24 g           | 0.0 mm | 90019000900     | 25-04-2022                                                                                                     |  |
| 40D LENS FOR COIN 50 COB G2  | 41.6 mm             | 11.26 g           | 0.0 mm | 90019000900     | 25-04-2022                                                                                                     |  |
| 15D LENS FOR COIN 111 COB G2 | 75.0 mm             | 46.00 g           | 0.0 mm | 90019000900     | 25-04-2022                                                                                                     |  |
| 24D LENS FOR COIN 111 COB G2 | 75.0 mm             | 46.00 g           | 0.0 mm | 90019000900     | 25-04-2022                                                                                                     |  |
| 40D LENS FOR COIN 111 COB G2 | 75.0 mm             | 40.00 g           | 0.0 mm | 90019000900     | 25-04-2022                                                                                                     |  |
| 60D LENS FOR COIN 111 COB G2 | 75.0 mm             | 45.00 g           | 0.0 mm | 90019000900     | 25-04-2022                                                                                                     |  |