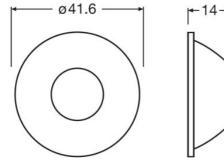

### Technical data

|                              | Dimensions & weight |                   |        | Logistical data | Environmental<br>information<br>Information<br>according Art. 33 of<br>EU Regulation (EC)<br>1907/2006 (REACh) |  |
|------------------------------|---------------------|-------------------|--------|-----------------|----------------------------------------------------------------------------------------------------------------|--|
| Product description          | Diameter            | Product<br>weight | Length | Commodity code  | Date of Declaration                                                                                            |  |
| 24D LENS FOR COIN 35 COB G2  | 28.0 mm             | 4.18 g            | 0.0 mm | 90019000900     | 25-04-2022                                                                                                     |  |
| 36D LENS FOR COIN 35 COB G2  | 28.0 mm             | 4.78 g            | 0.0 mm | 90019000900     | 25-04-2022                                                                                                     |  |
| 24D LENS FOR COIN 50 COB G2  | 41.6 mm             | 10.24 g           | 0.0 mm | 90019000900     | 25-04-2022                                                                                                     |  |
| 40D LENS FOR COIN 50 COB G2  | 41.6 mm             | 11.26 g           | 0.0 mm | 90019000900     | 25-04-2022                                                                                                     |  |
| 15D LENS FOR COIN 111 COB G2 | 75.0 mm             | 46.00 g           | 0.0 mm | 90019000900     | 25-04-2022                                                                                                     |  |
| 24D LENS FOR COIN 111 COB G2 | 75.0 mm             | 46.00 g           | 0.0 mm | 90019000900     | 25-04-2022                                                                                                     |  |
| 40D LENS FOR COIN 111 COB G2 | 75.0 mm             | 40.00 g           | 0.0 mm | 90019000900     | 25-04-2022                                                                                                     |  |
| 60D LENS FOR COIN 111 COB G2 | 75.0 mm             | 45.00 g           | 0.0 mm | 90019000900     | 25-04-2022                                                                                                     |  |