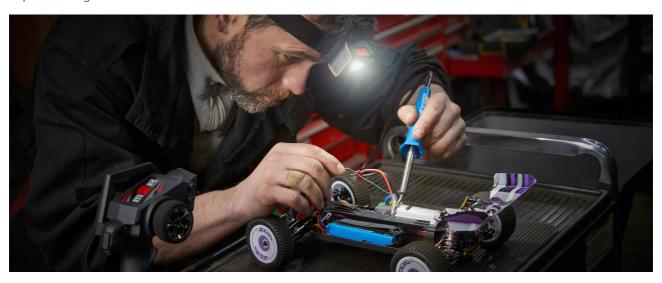

# Inspectionlights

**Motion Sensor Activation** Easily control light during hands free use

250 Lumen Two light functionsHigh: Up

to 250 lmLow: Up to 140 lm

60° Flex Adjustable light angle to get the light to the desired position

### Light is versatile

This high-quality headtorch from OSRAM is perfect for professional and private use. With two light functions - high up to 250lm and low up to 140lm, there is a light output to suit a wide variety of tasks. The integrated motion sensor technology allows for hassle-free, hands-free working and the option for the 60° tilt angle provides flexibility to give light where needed. The rechargeable battery allows up to 3.5h of operation at high power or up to 6h at low power. A USB Type-C charging cable and the corresponding power adaptor are included in the scope of supply. In accordance with IP54 protection rating, this headtorch has protection against ingress of particles and against splashing water and