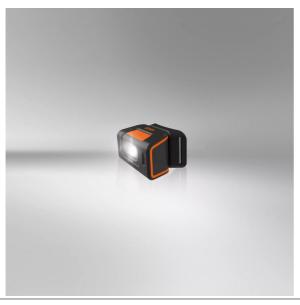

# Inspectionlights

**Motion Sensor Activation** Easily control light during hands free use

250 Lumen Two light functionsHigh: Up

to 250 lmLow: Up to 140 lm

60° Flex Adjustable light angle to get the light to the desired position

### Light is versatile

This high-quality headtorch from OSRAM is perfect for professional and private use. With two light functions - high up to 250lm and low up to 140lm, there is a light output to suit a wide variety of tasks. The integrated motion sensor technology allows for hassle-free, hands-free working and the option for the 60° tilt angle provides flexibility to give light where needed. The rechargeable battery allows up to 3.5h of operation at high power or up to 6h at low power. A USB Type-C charging cable and the corresponding power adaptor are included in the scope of supply. In accordance with IP54 protection rating, this headtorch has protection against ingress of particles and against splashing water and