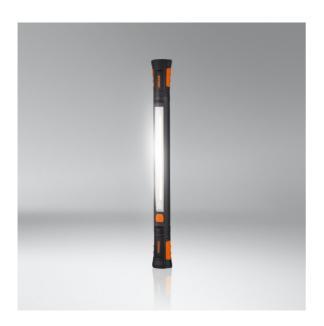

## Inspectionlights

**Multi-Functional Lamp** 

High flexibility and diverse adjustment possibilities. Up to 180° ratcheting bases and up to 360° rotating body.

1000 lm

2 light functions: Up to 1000lm-high Up to 400lmlow For individually adjustable light settings

Magnetic Base & Rotatable Hook

Versatile mounting options

2-year-OSRAM guarantee\*

Systematic quality assurance measures underpin the premium workmanship and functionality of our products. Innovative technology and excellent quality really pay dividends for our customers.

### Light is versatile

Designed with versatility in mind, the UTILITY 1000 combines magnetic, 180° ratcheting base with a 360° rotating body. This means the inspectionlight can be used either freestanding or hands-free, positioned in any number of ways to ensure the work area is properly illuminated. With two light functions - high with up to 1000lm and low with up to 400lm - it produces a light output that can be matched to the task at hand. This inspection light is ideal as a light for manual work, car repairs and everyday use. OSRAM also provides a 2-year guarantee on this product\* Charging cable and mains charger included.