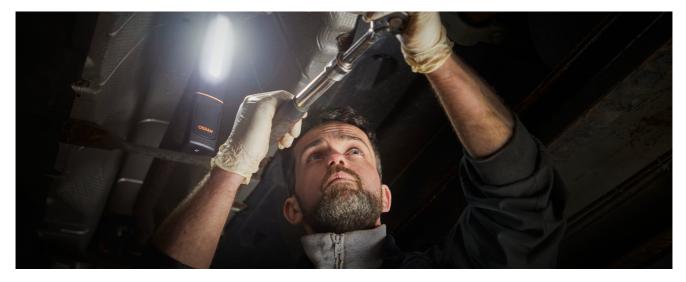

### Light is versatile

With three light functions - high with up to 500lm, low with up to 250lm and UV torchlight, the MAX500 offers high flexibility and different application possibilities. The 360° twist and 180° flex base give maximum flexibility to be able to adjust the angle of light exactly where needed. The integrated charge indicator shows the charging status of the rechargeable battery - up to 4.5h operating time at high power or up to 7.5h at low power. In accordance with the IP protection class IP65, this inspection light has protection against the ingress of dust and water and is tested for impact resistance in accordance with IK08. This inspection light contains an integrated hook & magnets for hands-free work and easy attachment and is therefore ideal as a light for manual activities, car repairs and in everyday life. In addition, OSRAM grants a 2-year guarantee on this product\* USB charging cable and mains charger included.