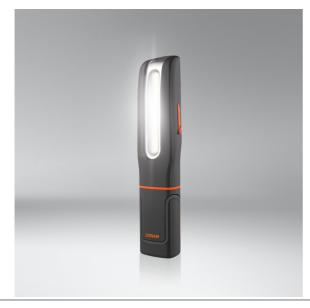

# LEDinspect MAX500

# LED Inspectionlights

Multi-Angle Flex & Twist High flexibility due to multiple positioning possibilities

2in1 LED Inspectionlight & UV lamp in one

### Light is versatile

With three light functions - high with up to 500lm, low with up to 250lm and UV torchlight, the MAX500 offers high flexibility and different application possibilities. The 360° twist and 180° flex base give maximum flexibility to be able to adjust the angle of light exactly where needed. The integrated charge indicator shows the charging status of the rechargeable battery - up to 4.5h operating time at high power or up to 7.5h at low power. In accordance with the IP protection class IP65, this inspection light has protection against the ingress of dust and water and is tested for impact resistance in accordance with IK08. This inspection light contains an integrated hook & magnets for hands-free work and easy attachment and is therefore ideal as a light for manual activities, car repairs and in everyday life. In addition, OSRAM grants a 2-year guarantee on this product\* USB charging cable and mains charger included.