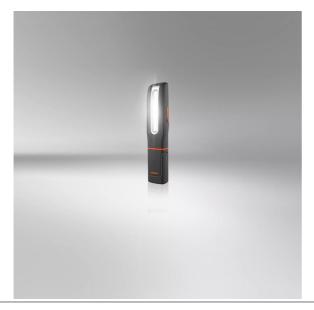

# LEDinspect MAX500

### LED Inspectionlights

Multi-Angle Flex & Twist High flexibility due to multiple positioning possibilities

2in1 LED Inspectionlight & UV lamp in one

500 Lumen

Three light functions - high with up to 500 lm, low with up to 250 lm and torchlight function with up to 70 lm

#### Light is versatile

With three light functions - high with up to 500lm, low with up to 250lm and UV torchlight, the MAX500 offers high flexibility and different application possibilities. The 360° twist and 180° flex base give maximum flexibility to be able to adjust the angle of light exactly where needed. The integrated charge indicator shows the charging status of the rechargeable battery - up to 4.5h operating time at high power or up to 7.5h at low power. In accordance with the IP protection class IP65, this inspection light has protection against the ingress of dust and water and is tested for impact resistance in accordance with IK08. This inspection light contains an integrated hook & magnets for hands-free