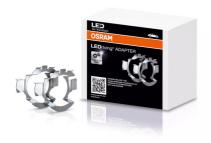

# LEDriving ADAPTER (OFFROAD)

Accessories for LED retrofit lamps

## Making LED upgrades fit right in

The mounting brackets offer an easy installation and compatibility for a variety of cars. Guarantees a perfect fit due to optimal fastening of the H7 lamp.

## Product family datasheet

LEDriving Adapter 64210DA06-1