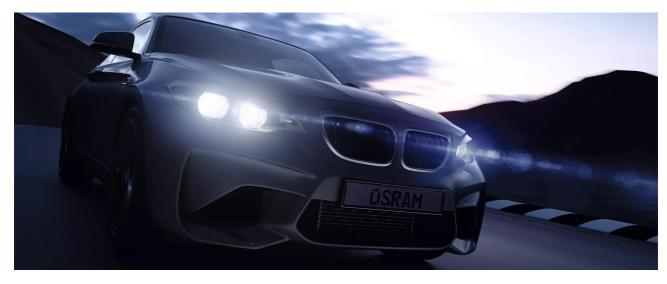

## Making LED upgrades fit right in

The mounting brackets offer an easy installation and compatibility for a variety of cars. Guarantees a perfect fit due to optimal fastening of the H7 lamp.

**OSRAM** 