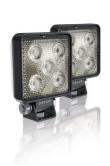

### **Wide Beam**

Designed for a near field illumination. For large area illumination in the near field of the vehicle

### Up to 43 m long beam

See and be seen with OSRAM

### **Working Light Application**

Versatile applicable and flexible in use. Off-road, in terrain, at work and in the spare time.

### Slim design

Slim design for a discreet appearance when mounted on the vehicle

## Bringing light to life with OSRAM LEDriving driving and working lights

Considerable illumination on dark field- and forest paths, offroad and off the beaten tracks, this can be achieved with the OSRAM LEDriving Cube VX70-WD. With its 5 powerful, highperformance long-life LEDs, the OSRAM LEDriving Cube VX70-WD has a range of up to 43 meters and thus offers the operator impressive visibility at the workplace and in terrain. Even in dim light and reduced visibility due to external environmental influences, the OSRAM LEDriving Cube VX70-WD with up to 6000 Kelvin can provide conditions similar to daylight. The power package with up to 550 lumens of luminosity scores with highest optical efficiency and homogeneous light distribution. This results in the possibility of an improved visibility for you and the improved visibility of your working environment, consequently also an increased safety. The OSRAM LEDriving Cube VX70-WD impresses with its powerful performance and a long service life with up to 5000 hours. Versatile applicable, it defies numerous environmental influences and, thanks to high-quality materials such as the aluminum housing and the stable polycarbonate lens, it is particularly light and at the same time robust and resistant. The OSRAM LEDriving Cube VX70-WD has been tested and validated with the IP-Protection Class IP67 in our DIN certified environmental simulation laboratory for extreme external influences regarding water, dust, impacts, heat, cold and permanent vibration. The integrated driver and the thermal management system regulate the temperature of the LED Spotlight and can thus prevent damage from overheating. The polarity protection inhibits the wrong polarity of the voltage supply and can thus prevent possible damage by automatically switching off the LEDs. The OSRAM LEDriving Cube VX70-WD is an effective and efficient addition to your vehicle. The OSRAM LEDriving Cube VX70-WD can be attached to cars, trucks, agricultural machinery, farm machinery, commercial vehicles, construction vehicles, off-road vehicles and quads2). The OSRAM LEDriving Cube VX70-WD is versatile applicable and flexible in use.2) Auxiliary work lights without ECE approval to be used as working lights and are approved for use on any vehicle in accordance with StVZO §52 (7). However, they may not be switched on and used while driving.