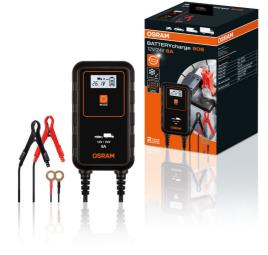

# **BATTERYcharge** 908

StartStop compatible

Suitable for vehicles with Start/Stop system

Winter mode

Protects batteries in cold temperatures

9-stage charging cycle

For easy charging of Lead Acid/AGM batteries

## Smart battery charger and maintainer with multi-stage charging cycle

The OSRAM BatteryCharger 908 is a 8A smart charger and battery maintainer for 12V and 24V vehicles including most cars, vans and small trucks. Maintains and charges a vehicle's battery through a 7 stage charging cycle at the touch of a button for Lithium batteries, with only a 9-stage cycle of Lead Acid/AGM batteries. Includes a backlit LCD digital display to keep things easy even in low light. A host of safety features including reverse polarity and short-circuit protection, keeps both the user and the vehicle safe. Be sure that the charger is maintaining your car battery as it automatically changes to long-term maintenance mode when the vehicle's battery is full.