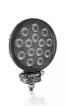

# Bringing light to life with OSRAM LEDriving driving and working lights

Considerable foresight on dark country roads, forest paths off-road and on-road- this can be achieved with the LEDriving Reversing FX120R-WD reversing lights. With its 14

powerful, high-performance LEDs, the LED reversing light has a range of up to 36 meters and thus offers the driver impressive foresight on-road and off-road. Even in dim light and reduced visibility due to external environmental influences, the OSRAM LEDriving Reversing FX120R-WD reversing light with up to 6000 Kelvin can provide conditions similar to daylight. The powerpackage with up to 1100 lumens of luminosity scores with highest optical efficiency and homogeneous light distribution. This results in the possibility of an improved view for you and the improved visibility of your vehicle by other road users, and consequently also increased safety on-road and off-road.

Whether on-road or off-road - the OSRAM LEDriving Reversing

reversing light impresses with its powerful performance and long service life. Versatile applicable, it defies numerous environmental influences and, thanks to high-quality materials such as the thermoplastic housing and the stable polycarbonate lens, it is particularly light and at the same time robust and resistant. The

The LED reversing light can be attached to cars, trucks, agricultural machinery, farm machinery, commercial vehicles, construction vehicles, caravans, off-road vehicles and  $quads^{2)}$ 

The **OSRAM LEDriving Reversing FX120R-WD** reversing lights are versatile applicable and flexible in use.