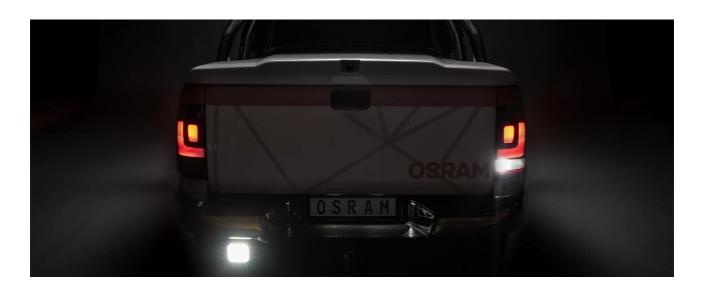

# Bringing light to life with OSRAM LEDriving driving and working lights

Considerable foresight on dark country roads, forest paths off-road and on-road- this can be achieved with the OSRAM LEDriving Reversing FX120S-WD reversing lights. With its 13 powerful, high-performance LEDs, the LED reversing light has a range of up to 36 meters and thus offers the driver impressive foresight on-road and off-road. Even in dim light and reduced visibility due to external environmental influences, the OSRAM LEDriving Reversing FX120S-WD reversing light with up to 6000 Kelvin can provide conditions similar to daylight. The powerpackage with up to 1100 lumens of luminosity scores with highest optical efficiency and homogeneous light distribution. This results in the possibility of an improved view for you and the improved visibility of your vehicle by

#### Product family datasheet

other road users, and consequently also increased safety on-road and off-road.

Whether on-road or off-road - the OSRAM LEDriving Reversing FX120S-WD reversing light impresses with its powerful performance and long service life. Versatile applicable, it defies numerous environmental influences and, thanks to high-quality materials such as the thermoplastic housing and the stable polycarbonate lens, it is particularly light and at the same time robust and resistant. The LEDdriving FX120S-WD reversing light has been tested and validated with the IP-Protection Class IP69K in our DIN certified environmental simulation laboratory for extreme external influences regarding water, dust, impacts, heat, cold and permanent vibration. The integrated driver and the thermal management system regulate the temperature of the LED reversing light and can thus prevent damage from overheating. The polarity protection inhibits the wrong polarity of the voltage supply and can thus prevent possible damage by automatically switching off the LEDs. On-road and off-road, the OSRAM LEDriving Reversing FX120S-WD reversing light is an effective addition to your vehicle. No registration or entry in the vehicle documents is necessary for these ECE-certified LED reversing lights.

The LED reversing light can be attached to cars, trucks, agricultural machinery, farm machinery, commercial vehicles, construction vehicles, caravans, off-road vehicles and guads<sup>2)</sup>

The **OSRAM LEDriving Reversing FX120S-WD** reversing lights are versatile applicable and flexible in use.