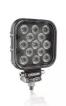

# Bringing light to life with OSRAM LEDriving driving and working lights

Considerable foresight on dark country roads, forest paths off-road and on-road- this can be achieved with the OSRAM LEDriving Reversing FX120S-WD reversing lights. With its 13 powerful, high-performance LEDs, the LED reversing light has a range of up to 36 meters and thus offers the driver impressive foresight on-road and off-road. Even in dim light and reduced visibility due to external environmental influences, the OSRAM LEDriving Reversing FX120S-WD reversing light with up to 6000 Kelvin can provide conditions similar to daylight. The powerpackage with up to 1100 lumens of luminosity scores with highest optical efficiency and homogeneous light distribution. This results in the possibility of an improved view for you and the improved visibility of your vehicle by

#### Product family datasheet

other road users, and consequently also increased safety on-road and off-road.

Whether on-road or off-road - the OSRAM LEDriving Reversing FX120S-WD reversing light impresses with its powerful performance and long service life. Versatile applicable, it defies numerous environmental influences and, thanks to high-quality materials such as the thermoplastic housing and the stable polycarbonate lens, it is particularly light and at the same time robust and resistant. The LEDdriving FX120S-WD reversing light has been tested and validated with the IP-Protection Class IP69K in our DIN certified environmental simulation laboratory for extreme external influences regarding water, dust, impacts, heat, cold and permanent vibration. The integrated driver and the thermal management system regulate the temperature of the LED reversing light and can thus prevent damage from overheating. The polarity protection inhibits the wrong polarity of the voltage supply and can thus prevent possible damage by automatically switching off the LEDs. On-road and off-road, the OSRAM LEDriving Reversing FX120S-WD reversing light is an effective addition to your vehicle. No registration or entry in the vehicle documents is necessary for these ECE-certified LED reversing lights.