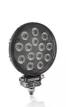

# Reversing FX120R-WD

ECE certified (ECE R23)

No registration in the car documents required

45° beam angle

Widely spread light beam

# Bringing light to life with OSRAM LEDriving driving and working lights

Considerable foresight on dark country roads, forest paths off-road and on-road- this can be achieved with the LEDriving Reversing FX120R-WD reversing lights. With its 14 powerful, high-performance LEDs, the LED reversing light has a range of up to 36 meters and thus offers the driver impressive foresight on-road and off-road. Even in dim light and reduced visibility due to external environmental influences, the OSRAM LEDriving Reversing FX120R-WD reversing light with up to 6000 Kelvin can provide conditions similar to daylight. The powerpackage with up to 1100 lumens of luminosity scores with highest optical efficiency and homogeneous light distribution. This results in the possibility of your vehicle by other road users, and consequently also