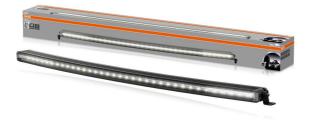

# LEDriving Curved Lightbar VX1000-CB SR SM

**Single mount certified** For individual installation

Up to 525 m long beam Improved view and visibility in low light conditions

Combo beam Designed for both: far-field and near-field illumination

OSRAM

Curved design Complements the vehicle's contours giving it a sleek and modern look

Experience the ultimate lighting solution with our LEDriving Curved Lightbar VX1000-CB SR SM, specifically designed to provide both far-field and near-field illumination. With an impressive power level of 7650 effective lumens and 36 high-performance OSRAM LEDs, this lightbar ensures exceptional visibility up to 525 meters. The stylish curved design complements the contours of your vehicle, giving it a sleek and modern look. Even in dim light and reduced visibility due to external environmental influences, the OSRAM Curved Lightbar with up to 6000 Kelvin can provide conditions similar to daylight. In addition, it is certified for single mounting (2x ECE R149), offers the highest protection classes (IP6K8 & IP6K9K) and features a robust aluminum die-cast housing with a slim, single-row design. The included brackets allow for versatile mounting options on various parts of the vehicle, including curved surfaces like bumpers, grills, and windshields<sup>1)</sup>. With a 2-year OSRAM guarantee<sup>2)</sup>, this lightbar delivers proven guality and enhanced visibility at an economical price. Discover the perfect combination of performance, design, and versatility with our Curved Lightbar - ideal for those who value top quality and stylish design.