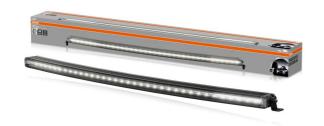

# LEDriving Curved Lightbar VX1000-CB SR SM

Single mount certified
For individual installation

Up to 525 m long beam
Improved view and visibility
in low light conditions

Combo beam

Designed for both: far-field
and near-field illumination

Curved design

Complements the vehicle's contours giving it a sleek and modern look

#### Illuminate your path with precision and style

Experience the ultimate lighting solution with our LEDriving Curved Lightbar VX1000-CB SR SM, specifically designed to provide both far-field and near-field illumination. With an impressive power level of 7650 effective lumens and 36 high-performance OSRAM LEDs, this lightbar ensures exceptional visibility up to 525 meters. The stylish curved design complements the contours of your vehicle, giving it a sleek and modern look. Even in dim light and reduced visibility due to external environmental influences, the OSRAM Curved Lightbar with up to 6000 Kelvin can provide conditions similar to daylight. In addition, it is certified for single mounting (2x ECE R149), offers the highest protection classes (IP6K8 & IP6K9K) and features a robust aluminum die-cast housing with a slim, single-row design. The included brackets allow for versatile mounting options on various parts of the vehicle, including curved surfaces like bumpers, grills, and windshields 1). With a 2-year OSRAM guarantee<sup>2)</sup>, this lightbar delivers proven quality and enhanced visibility at an economical price. Discover the perfect combination of performance, design, and versatility with our Curved Lightbar - ideal for those who value top quality and stylish design.