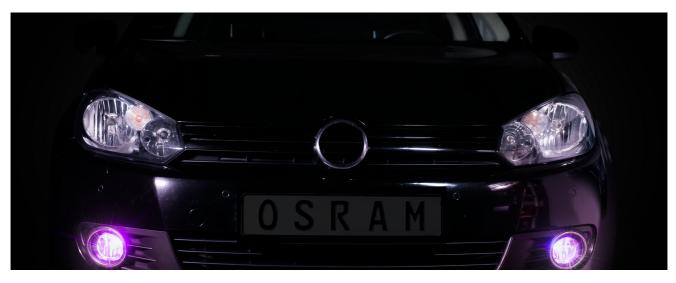

#### LED color changing products

Simple to install and run, LEDambient HYBRID CONNECT is a discreet system that replaces your existing headlight bulbs with whiter high-performance halogen bulbs that are enhanced with color changing LED light. Using Bluetooth technology, once paired, the free OSRAM LEDambient CONNECT app allows you to control color, mode and multiple compatible products with one device. OSRAM provides a 2 year guarantee for the LEDambient HYBRID CONNECT lights. These products are not ECE-approved and must not be used on public roads in any exterior application. Use on public roads will invalidate both the operating license and insurance coverage. Some countries prohibit the sale and use of these products. Please contact your local distributor for information on your country.