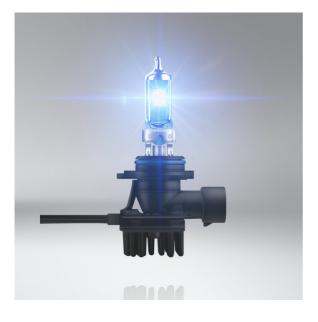

#### LED color changing products

Simple to install and run, LEDambient HYBRID CONNECT is a discreet system that replaces your existing headlight bulbs with whiter high-performance halogen bulbs that are enhanced with color changing LED light. Using Bluetooth technology, once paired, the free OSRAM LEDambient CONNECT app allows you to control color, mode and multiple compatible products with one device. OSRAM provides a 2 year guarantee for the LEDambient HYBRID CONNECT lights. These products are not ECE-approved and must not be used on public roads in any exterior application. Use on public roads will invalidate both the operating license and insurance coverage. Some countries prohibit the sale and use of these products. Please contact your local distributor for information on your country.