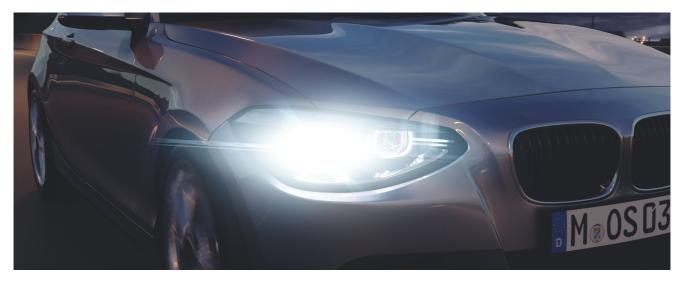

## Brightest OSRAM halogen light

#### Up to 130% more light

For better visibility and significantly shorter reaction times compared to standard halogen lamps

#### Up to 40 m longer light beam

For improved visibility and less eye strain compared to standard halogen lamps

## Up to 20% whiter light

For fatigue-free and comfortable driving compared to standard halogen lamps

#### The most powerful halogen light from OSRAM

Discover NIGHT BREAKER LASER - the brightest halogen automotive light from OSRAM! Thanks to an innovative laser ablation technology these headlight lamps shine up to 130% brighter than standard halogen lamps. The combination of highly engineered filament and pure xenon gas filling ensure an extra light output. Thus, the lamps provide an up to 40 meter longer light beam and up to 20% whiter light compared to standard halogen lamps. More light and improved visibility can help drivers identify and react to traffic hazards more quickly. And last but not least - NIGHT BREAKER LASER convinces with its unique design with laser-etched product name and silver cap. The ideal lamp for drivers who know the difference that powerful automotive lighting makes!