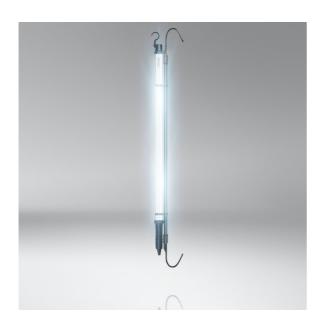

# LEDinspect PRO BONNET 1400

Professional LED inspection light

#### 1,400 lm

Powerful 1,400 lumen light output to ensure total illumination of your working area

#### Equipped with 168 high-power, longlasting LEDs

More light output for fatigue-free working

#### Extra long cable

Power supply via 5 m cable

#### This powerful bonnet will illuminate any engine compartment

With the LEDinspect PRO BONNET 1400, you have a professional inspection light in ultra-thin and robust design. Due to long-lasting high intensity LEDs, the luminaire provides a powerful LED light output with up to 1,400 lumen. It can be used free-handed thanks to rotatable hook and extendable telescopic holder. OSRAM provides a 3 year guarantee for this inspection luminaire.