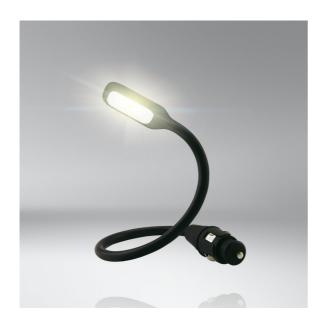

# **ONYX COPILOT**

Flexible LED reading light

20 lm Pleasantly warm and glare-free light

# 37 cm 370 mm neck length powered via cigarette lighter or with a plastic base for fixed connection

# 12 V + 24 V The stylish light is suitable for both passenger cars (12 volt) and trucks (24 volt)

## Precisely illuminating vehicle interiors

With its elegant and dynamic design, the ONYX COPILOT LED reading light achieves seamless integration into vehicle interiors. With its high flexibility, the reading light has a wide range of options for illuminating specific areas of the vehicle interior. The neck of the light is made of matt black silicon rubber and can be individually adjusted. The LED lifetime of ONYX COPILOT is extremely long: up to 20,000 hours! The Luminaire can be switched on/off and remain connected permanently. OSRAM provides a 2 year guarantee for this stylish light.