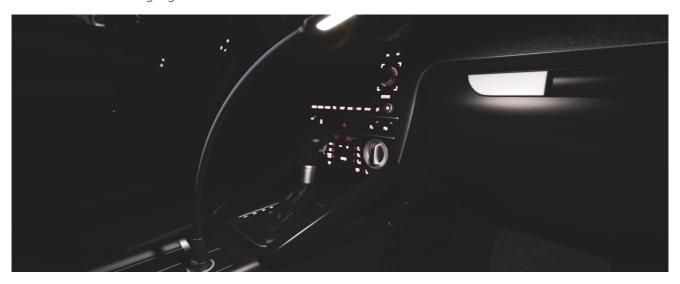

## Precisely illuminating vehicle interiors

With its elegant and dynamic design, the ONYX COPILOT LED reading light achieves seamless integration into vehicle interiors. With its high flexibility, the reading light has a wide range of options for illuminating specific areas of the vehicle interior. The neck of the light is made of matt black silicon rubber and can be individually adjusted. The LED lifetime of ONYX COPILOT is extremely long: up to 20,000 hours! The Luminaire can be switched on/off and remain connected permanently. OSRAM provides a 2 year guarantee for this stylish light.