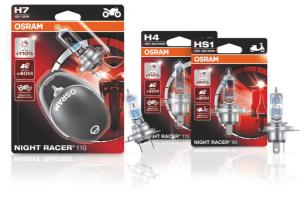

# NIGHT RACER 110

Brightest OSRAM motorcycle light

### The most powerful motorcycle light from OSRAM

NIGHT RACER 110 is the brightest halogen motorcycle light from OSRAM. With up to 110% more light, a light beam up to 40 meters longer, and up to 20% whiter light compared to standard halogen lamps, these motorcycle lamps ensure increased visibility on the road. With their vibration resistant technology, the lamps are tested under real conditions for the unusually high loads caused by speed and changing road surfaces. Their design is eye-catching with partial blue coating and silver cap.