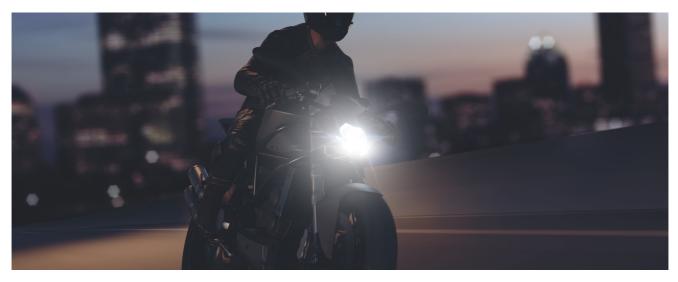

## Up to 110% more light

For better visibility and significantly shorter reaction times compared to standard halogen lamps

#### Up to 40 m longer light beam

For improved visibility and less eye strain compared to standard halogen lamps

#### **Vibration resistance**

Tested for the unusually high loads caused by speed and changing road surfaces

### The most powerful motorcycle light from OSRAM

NIGHT RACER 110 is the brightest halogen motorcycle light from OSRAM. With up to 110% more light, a light beam up to 40 meters longer, and up to 20% whiter light compared to standard halogen lamps, these motorcycle lamps ensure increased visibility on the road. With their vibration resistant technology, the lamps are tested under real conditions for the unusually high loads caused by speed and changing road surfaces. Their design is eye-catching with partial blue coating and silver cap.