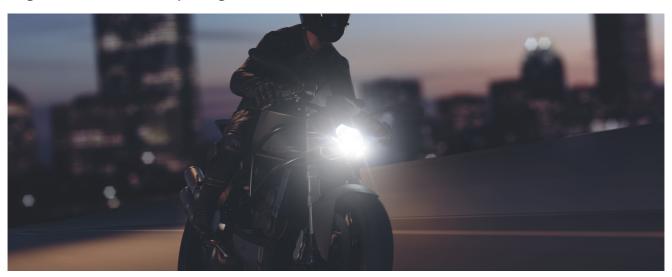

#### Up to 110% more light

For better visibility and significantly shorter reaction times compared to standard halogen lamps

#### Up to 40 m longer light beam

For improved visibility and less eye strain compared to standard halogen lamps

#### The most powerful motorcycle light from OSRAM

NIGHT RACER 110 is the brightest halogen motorcycle light from OSRAM. With up to 110% more light, a light beam up to 40 meters longer, and up to 20% whiter light compared to standard halogen lamps, these motorcycle lamps ensure increased visibility on the road. With their vibration resistant technology, the lamps are tested under real conditions for the unusually high loads caused by speed and changing road surfaces. Their design is eye-catching with partial blue coating and silver cap.