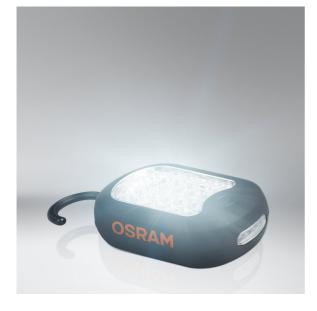

# LEDinspect MINI 125

LED inspection lights for private use

## 125 lm + 90 lm

Main light with 125 lumen and torch light with 90 lumen

Equipped with 24+3 high-quality, longlasting LEDs More light output

## The most compact inspection light

LEDinspect MINI 125 features an especially compact design. This LED inspection luminaire can be simply and flexibly mounted thanks to its small size and integrated hook and magnetic mount. The portable lamp thus emits light precisely where it's needed. The durable LEDs in this handy workshop lamp provide high a light intensity of up to 2,000 lux at a distance of 0.5 meter. An easy-grip, dirt-resistant surface also facilitates precise work. OSRAM provides a 2 year guarantee for this inspection luminaire.