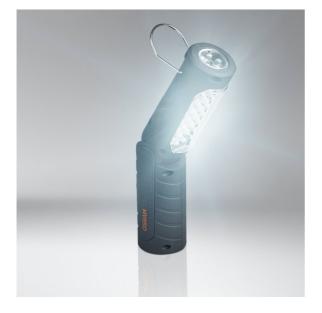

## 80 lm + 25 lm

Main light with 80 lumen and torch light with 25 lumen

Equipped with 21+5 high-quality, longlasting LEDs More light output Rechargeable 3.6 V 1,600 mAh Ni-Mh battery Rechargeable via 220 V adapter and 12 V cigarette lighter

#### Compact and flexible design

LEDinspect FOLDABLE 80 - this flexible and tough LED inspection luminaire is a highly practical tool for all work on vehicles and around the home. The battery-operated workshop lamp can be conveniently recharged via an adapter or cigarette lighter socket – no additional batteries are needed. Over 20 high-quality LEDs provide outstanding illumination and a long lifespan. With a color temperature of up to 6,000 Kelvin and a light intensity of up to 1,200 lux at a distance of 0.5 meters, the portable LED light is the ideal partner for a diversity of application areas. OSRAM offers a 2 year guarantee for this product.