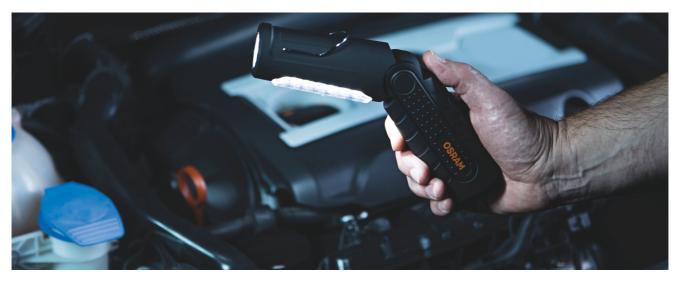

## 80 lm + 25 lm

Main light with 80 lumen and torch light with 25 lumen

Equipped with 21+5 high-quality, longlasting LEDs More light output Rechargeable 3.6 V 1,600 mAh Ni-Mh battery Rechargeable via 220 V adapter and 12 V cigarette lighter

#### Compact and flexible design

LEDinspect FOLDABLE 80 - this flexible and tough LED inspection luminaire is a highly practical tool for all work on vehicles and around the home. The battery-operated workshop lamp can be conveniently recharged via an adapter or cigarette lighter socket – no additional batteries are needed. Over 20 high-quality LEDs provide outstanding illumination and a long lifespan. With a color temperature of up to 6,000 Kelvin and a light intensity of up to 1,200 lux at a distance of 0.5 meters, the portable LED light is the ideal partner for a diversity of application areas. OSRAM offers a 2 year guarantee for this product.