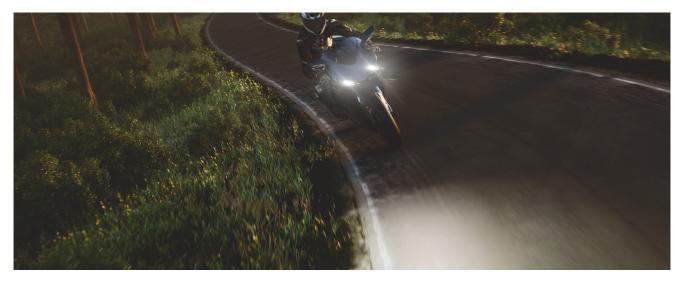

# X-RACER

Bluish-white light for xenon look

Xenon look Bluish-white light for stylish xenon look

#### The bluish-white light with up to 4,200 K

X-RACER motorcycle lamps provide modern, bluish-white light with a color temperature of up to 4,200 Kelvin. This up to 20% brighter light is very pleasant for the rider and approximates due to its bluish "xenon look" to the light of xenon lamps. The cool blue coating and stylish silver cap gives the lamps an unmistakable appearance. With their vibration resistant technology, the lamps are tested under real conditions for the unusually high loads caused by speed and changing road surfaces.