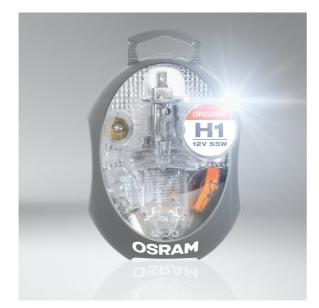

#### The lamp kit for mobile lamp replacement

OSRAM offers a wide product range of spare lamps boxes for cars. To always have the right spare lamps to hand, each box offers a complete set of replacement lamps in proven OEM quality. The lamps can be identified easily via clear labeling and illustrated instructions for use. The spare lamp boxes are shaped very ergonomically, so they are always ready to keep you safe on your journey.

## **Product information**

| Order reference                             | CLK H1 EURO  |
|---------------------------------------------|--------------|
| Application (Category and Product specific) | Car lamp kit |