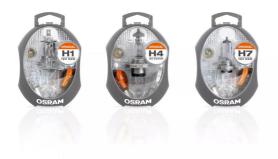

#### The lamp kit for mobile lamp replacement

OSRAM offers a wide product range of spare lamps boxes for cars. To always have the right spare lamps to hand, each box offers a complete set of replacement lamps in proven OEM quality. The lamps can be identified easily via clear labeling and illustrated instructions for use. The spare lamp boxes are shaped very ergonomically, so they are always ready to keep you safe on your journey.

## Technical data

|                        | Product information                            | General Product<br>Information | Physical Attributes & Dimensions |          |
|------------------------|------------------------------------------------|--------------------------------|----------------------------------|----------|
| Product description    | Application (Category<br>and Product specific) | Global order<br>reference      | Product weight                   | Length   |
| Spare lamp box for car | Car lamp kit                                   | CLK H1 EURO                    | 44.00 g                          | 130.0 mm |
| Spare lamp box for car | Car lamp kit                                   | CLK H4 EURO                    | 63.00 g                          | 130.0 mm |
| Spare lamp box for car | Car lamp kit                                   | CLK H7 EURO                    | 50.00 g                          | 130.0 mm |
| Spare lamp box for car | Car lamp kit                                   | CLK H1/H7                      | 57.00 g                          | 130.0 mm |