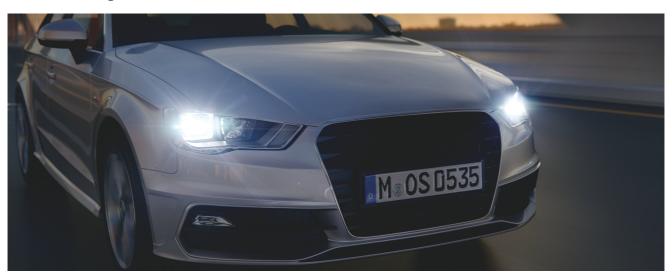

#### Xenon look

Bluish-white light for stylish xenon look

#### Up to 4,200 Kelvin

High contrast and brilliantly blue light for most stylish and modern look on the road

#### Up to 20% more light

For better visibility and shorter reaction times compared to standard halogen lamps

#### The bluish-white light with up to 4,200 K

Discover COOL BLUE INTENSE - high-tech halogen lamps, almost in the league of xenon lamps. With its powerful and bright bluish-white light up to 4,200 Kelvin, whose cool beam makes it look very like a xenon lamp, it gives real design fans their money's worth. The automotive lamp also provides a high-contrast light similar to daylight, which makes it easier on the eyes than the light from standard lamps. In comparison to standard halogen lamps, the OSRAM COOL BLUE INTENSE range is up to 20% more brightness! The modern design with silver cap (H4/H7/H11/HB4) is ideal for use in clear-glass headlights. That gives your car a stylish look.