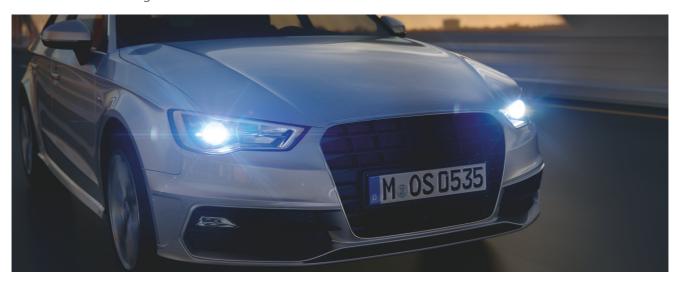

# Extra-blue xenon light

#### Xenon extra blue

Extra blue light due to a special filling system used instead of conventional coating

#### Up to 6,000 Kelvin

High contrast and brilliantly blue light for most stylish and modern look on the road

#### Up to 20% more light

For better visibility and shorter reaction times compared to standard xenon lamps

#### The extra-blue xenon light with up to 6,000 K

XENARC COOL BLUE INTENSE – discover that modern look at high power! With its extra blue, high-contrast xenon light, this automotive lamp appeals especially to customers who like the perfect combination of stylish and individual design with exceptional road illumination. The high-tech xenon light with color temperatures of up to 6,000 Kelvin comes up with a highly efficient technology, brilliant effect and no-compromise design. Thanks to a special filling system which is used instead of conventional coating the lamp emits its extra blue light. This stylish light creates a high-attention effect that helps you to be better seen by other motorists. Discover the exceptionally bright, high-contrast and brilliantly blue light with up to 6,000 Kelvin and 20% more light! With XENARC COOL BLUE INTENSE, the night turns into day. Please note: XENARC lamp change is recommended to be carried out by a professional.